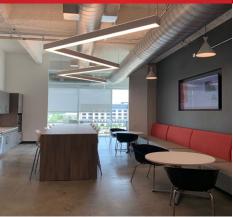

## **CDW EMPLOYEE LOUNGE**

**Location: Texas Client: CDW** Material: Essentials II **Color: Warm Grey** 